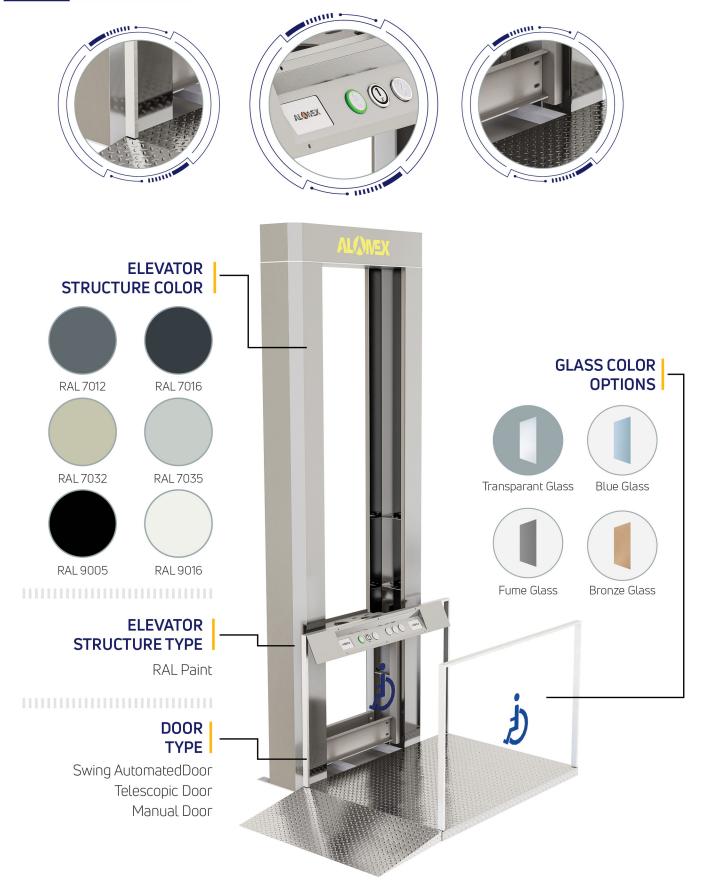

#### **TECHNICIAL SPECIFICATIONS**

|  | ELEVATOR |
|--|----------|

NUMBER OF STOPS

TRAVEL DISTANCE Maximum 15 meters (Max).

DRIVE SYSTEM Hydraulic, Screw Column

MAXIMUM LOAD CAPACITY Up to 400 kilograms.

TRAVEL SPEED 0.15 m/s.

PAINT Options of Stainless Steel or specified color (RAL).

SAFETY EQUIPMENT Parachute Brake.

DOOR Glass, Painted RAL, Automatic or Manual

PIT DEPTH Minimum 50 mm.

INTERCOM Communication System.

Announcement System. With Desired Language Option

EMERGENCY RESCUE SYSTEM Backup system (UPS) for rescue, Manual Valve.

POWER OPTIONS 220-230 volts (Single Phase), 380-400 volts (Three Phase).

#### **TECHNICIAL SPECIFICATIONS**

| <b>-₩</b>                 |                                                                                             |  |  |  |  |
|---------------------------|---------------------------------------------------------------------------------------------|--|--|--|--|
| DUPLEX VILLAS ELEVATOR    |                                                                                             |  |  |  |  |
| NUMBER OF STOPS           | 2 to 5 stops                                                                                |  |  |  |  |
| TRAVEL DISTANCE           | Maximum 15 meters.                                                                          |  |  |  |  |
| TRACTION SYSTEM           | Hydraulic, Screw                                                                            |  |  |  |  |
| LOAD CAPACITY             | Up to 500 kg                                                                                |  |  |  |  |
| SPEED                     | 0.15-0.30 m/s                                                                               |  |  |  |  |
| COATING                   | Stainless steel/RAL colors option                                                           |  |  |  |  |
| SAFETY EQUIPMENT          | Parachute Brake.                                                                            |  |  |  |  |
| DOOR                      | Glass, RAL painted, semi-automatic, fully automatic                                         |  |  |  |  |
| PIT DEPTH                 | Minimum 50 mm.                                                                              |  |  |  |  |
| INTERCOM                  | Communication System.                                                                       |  |  |  |  |
| VOICE ANNOUNCEMENT SYSTEM | With the option to select desired language, EMERGENCY RES-<br>CUE UPS System, Manual Valve. |  |  |  |  |
| EMERGENCY RESCUE SYSTEM   | Backup system (UPS) for rescue, Manual Valve.                                               |  |  |  |  |