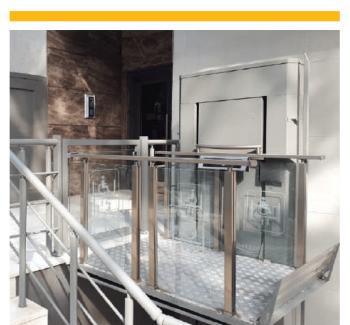

## ENCLOSED TYPE PLATFORM (DISABLED) PLATFORM

Easy and trouble-free installation in any area as it does not require a pit

#### **EXPLANATION**

- It has a wide place.
- t is produced in compliance with the regulations of 2006/42/AT and it is introduced into the market with CE mark.
- The traction system can be implemented using hydraulic technology or endless screw technology.
- · It can be used safely indoors and outdoors.
- Thanks to not requiring a pit, it can be easily and smoothly installed in any area.
- · No major structural changes are needed.
- · It can be used in both open and closed spaces.
- · It offers options for automatic and semi-automatic doors.

#### **DISABLED PLATFORM**

User and environmental safety is kept at the highest Level

### **EXPLANATION**

- It is a stylish model with double-sided carrier columns and attaches great importance to security.
- It can be used safely indoors and outdoors.
- Its outer coating consists of stainless material.
- Does not require a shaft.