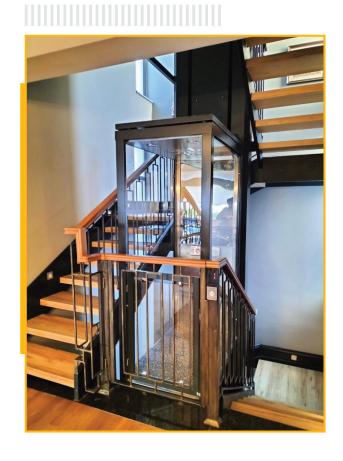

## HOME LIFT

ASCENDING TOGETHER

## HYDRAULIC ELEVATOR PLATFORM ELEVATOR

At Alamex we present a new lifting solution for limited spaces, where the dimensions of some architectural space are not possible to place a conventional elevator, giving rise to the flexibility and easy installation of a home lift.

The great advantages of the home lift is that it optimizes the available spaces in new or existing buildings, having minimal electrical consumption, an avant-garde design and easy installation.

Minimum requirements in bucket depth and machine room.