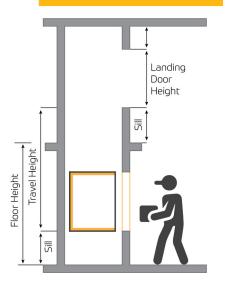

#### **TECHNICIAL SPECIFICATIONS**

|  | ELEVATOR |
|--|----------|

NUMBER OF STOPS

TRAVEL DISTANCE Maximum 15 meters (Max).

DRIVE SYSTEM Hydraulic, Screw Column

MAXIMUM LOAD CAPACITY Up to 400 kilograms.

TRAVEL SPEED 0.15 m/s.

PAINT Options of Stainless Steel or specified color (RAL).

SAFETY EQUIPMENT Parachute Brake.

DOOR Glass, Painted RAL, Automatic or Manual

PIT DEPTH Minimum 50 mm.

INTERCOM Communication System.

Announcement System. With Desired Language Option

EMERGENCY RESCUE SYSTEM Backup system (UPS) for rescue, Manual Valve.

POWER OPTIONS 220-230 volts (Single Phase), 380-400 volts (Three Phase).