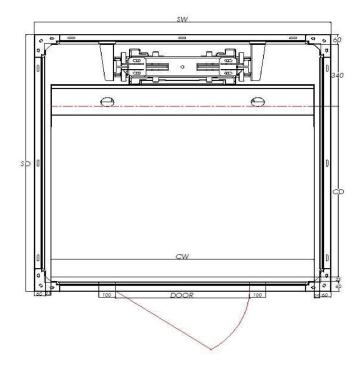

### DUPLEX **VILLAS ELEVATOR**

| DOOR   | SD      | SW      | PD     | PW     | N. OF<br>PERSONS | CAPACITY |
|--------|---------|---------|--------|--------|------------------|----------|
| 600 mm | 990 mm  | 700 mm  | 600 mm | 600 mm | 1 Persons        | 150 kg   |
| 650 mm | 1040 mm | 750 mm  | 650 mm | 650 mm | 2 Persons        | 180 kg   |
| 700 mm | 1090 mm | 800 mm  | 700 mm | 700 mm | 2 Persons        | 220 kg   |
| 750 mm | 1140 mm | 850 mm  | 750 mm | 750 mm | 3 Persons        | 250 kg   |
| 800 mm | 1190 mm | 900 mm  | 800 mm | 800 mm | 3 Persons        | 300 kg   |
| 850 mm | 1240 mm | 950 mm  | 850 mm | 850 mm | 4 Persons        | 300 kg   |
| 900 mm | 1290 mm | 1000 mm | 900 mm | 900 mm | 4 Persons        | 400 kg   |

### (DISABLED) PLATFORM

| DOOR   | SD      | SW      | PD      | PW      | N. OF<br>PERSONS | CAPACITY |
|--------|---------|---------|---------|---------|------------------|----------|
| 600 mm | 1290 mm | 970 mm  | 800 mm  | 800 mm  | 3 Persons        | 225 kg   |
| 700 mm | 1390 mm | 1070 mm | 900 mm  | 900 mm  | 4 Persons        | 320 kg   |
| 800 mm | 1490 mm | 1170 mm | 1000 mm | 1000 mm | 5 Persons        | 375 kg   |
| 900 mm | 1590 mm | 1270 mm | 1100 mm | 1100 mm | 6 Persons        | 450 kg   |