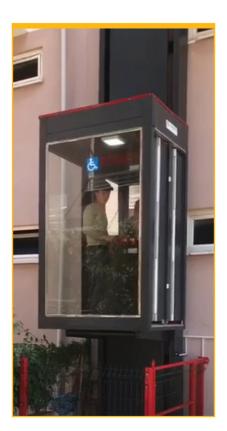

## ENCLOSED TYPE PLATFORM (DISABLED) PLATFORM

Easy and trouble-free installation in any area as it does not require a pit

#### **EXPLANATION**

- It has a wide place.
- t is produced in compliance with the regulations of 2006/42/AT and it is introduced into the market with CE mark.
- The traction system can be implemented using hydraulic technology or endless screw technology.
- · It can be used safely indoors and outdoors.
- Thanks to not requiring a pit, it can be easily and smoothly installed in any area.
- · No major structural changes are needed.
- · It can be used in both open and closed spaces.
- · It offers options for automatic and semi-automatic doors.

#### **DISABLED PLATFORM**

User and environmental safety is kept at the highest Level

### **EXPLANATION**

- It is a stylish model with double-sided carrier columns and attaches great importance to security.
- It can be used safely indoors and outdoors.
- Its outer coating consists of stainless material.
- Does not require a shaft.