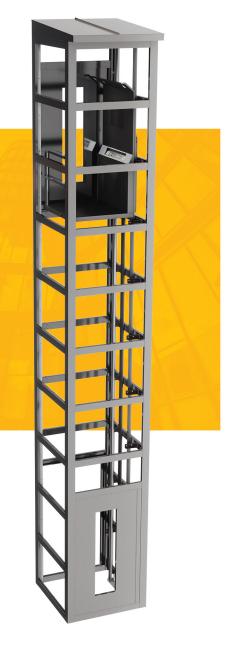

### DUPLEX **VILLAS ELEVATOR**

Easy and trouble-free installation in any area as it does not require a pit

#### **EXPLANATION**

- · It is a compact product
- Does not require significant structural changes in the location where it will be installed
- · Your Home, Office etc. It can be installed anywhere.
- Thanks to sensitive sensors on the cabin floor and ceiling, it does not cause any narrowing in space.
- When there is a power cut, it will automatically go down to the ground floor with the UPS system.
- Voice announcement system notifies cabin movement

2 to 5.

#### **TECHNICIAL SPECIFICATIONS**

|  | ELEVATOR |
|--|----------|

NUMBER OF STOPS

TRAVEL DISTANCE Maximum 15 meters (Max).

DRIVE SYSTEM Hydraulic, Screw Column

MAXIMUM LOAD CAPACITY Up to 400 kilograms.

TRAVEL SPEED 0.15 m/s.