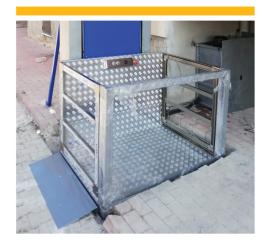

## ENCLOSED TYPE PLATFORM (DISABLED) PLATFORM

Easy and trouble-free installation in any area as it does not require a pit

#### **EXPLANATION**

- It has a wide place.
- t is produced in compliance with the regulations of 2006/42/AT and it is introduced into the market with CE mark.
- The traction system can be implemented using hydraulic technology or endless screw technology.
- · It can be used safely indoors and outdoors.
- Thanks to not requiring a pit, it can be easily and smoothly installed in any area.
- · No major structural changes are needed.
- · It can be used in both open and closed spaces.
- · It offers options for automatic and semi-automatic doors.

#### **DISABLED PLATFORM**

User and environmental safety is kept at the highest Level

### **EXPLANATION**

- It is a stylish model with double-sided carrier columns and attaches great importance to security.
- It can be used safely indoors and outdoors.
- Its outer coating consists of stainless material.
- Does not require a shaft.