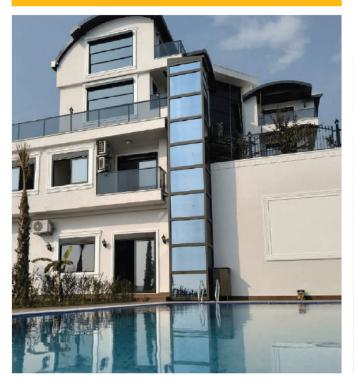

## HYDRAULIC ELEVATOR PLATFORM ELEVATOR

At Alamex we present a new lifting solution for limited spaces, where the dimensions of some architectural space are not possible to place a conventional elevator, giving rise to the flexibility and easy installation of a home lift.

The great advantages of the home lift is that it optimizes the available spaces in new or existing buildings, having minimal electrical consumption, an avant-garde design and easy installation.

Minimum requirements in bucket depth and machine room.