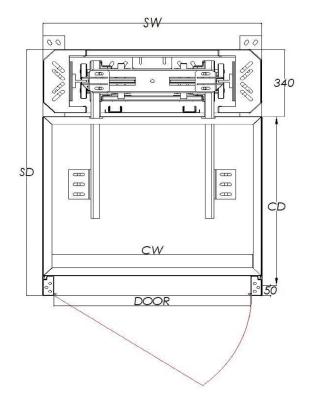

### DUPLEX **VILLAS ELEVATOR**

| DOOR   | SD      | SW      | PD     | PW     | N. OF<br>PERSONS | CAPACITY |
|--------|---------|---------|--------|--------|------------------|----------|
| 600 mm | 990 mm  | 700 mm  | 600 mm | 600 mm | 1 Persons        | 150 kg   |
| 650 mm | 1040 mm | 750 mm  | 650 mm | 650 mm | 2 Persons        | 180 kg   |
| 700 mm | 1090 mm | 800 mm  | 700 mm | 700 mm | 2 Persons        | 220 kg   |
| 750 mm | 1140 mm | 850 mm  | 750 mm | 750 mm | 3 Persons        | 250 kg   |
| 800 mm | 1190 mm | 900 mm  | 800 mm | 800 mm | 3 Persons        | 300 kg   |
| 850 mm | 1240 mm | 950 mm  | 850 mm | 850 mm | 4 Persons        | 300 kg   |
| 900 mm | 1290 mm | 1000 mm | 900 mm | 900 mm | 4 Persons        | 400 kg   |

### (DISABLED) PLATFORM

| DOOR   | SD      | SW      | PD      | PW      | N. OF<br>PERSONS | CAPACITY |
|--------|---------|---------|---------|---------|------------------|----------|
| 600 mm | 1290 mm | 970 mm  | 800 mm  | 800 mm  | 3 Persons        | 225 kg   |
| 700 mm | 1390 mm | 1070 mm | 900 mm  | 900 mm  | 4 Persons        | 320 kg   |
| 800 mm | 1490 mm | 1170 mm | 1000 mm | 1000 mm | 5 Persons        | 375 kg   |
| 900 mm | 1590 mm | 1270 mm | 1100 mm | 1100 mm | 6 Persons        | 450 kg   |