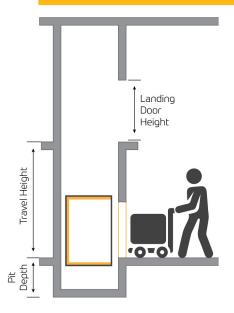

#### **TECHNICIAL SPECIFICATIONS**

| <b>-₩</b>                 |                                                                                             |  |  |  |  |
|---------------------------|---------------------------------------------------------------------------------------------|--|--|--|--|
| DUPLEX VILLAS ELEVATOR    |                                                                                             |  |  |  |  |
| NUMBER OF STOPS           | 2 to 5 stops                                                                                |  |  |  |  |
| TRAVEL DISTANCE           | Maximum 15 meters.                                                                          |  |  |  |  |
| TRACTION SYSTEM           | Hydraulic, Screw                                                                            |  |  |  |  |
| LOAD CAPACITY             | Up to 500 kg                                                                                |  |  |  |  |
| SPEED                     | 0.15-0.30 m/s                                                                               |  |  |  |  |
| COATING                   | Stainless steel/RAL colors option                                                           |  |  |  |  |
| SAFETY EQUIPMENT          | Parachute Brake.                                                                            |  |  |  |  |
| DOOR                      | Glass, RAL painted, semi-automatic, fully automatic                                         |  |  |  |  |
| PIT DEPTH                 | Minimum 50 mm.                                                                              |  |  |  |  |
| INTERCOM                  | Communication System.                                                                       |  |  |  |  |
| VOICE ANNOUNCEMENT SYSTEM | With the option to select desired language, EMERGENCY RES-<br>CUE UPS System, Manual Valve. |  |  |  |  |
| EMERGENCY RESCUE SYSTEM   | Backup system (UPS) for rescue, Manual Valve.                                               |  |  |  |  |