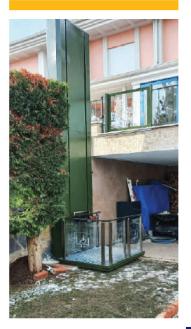

## ENCLOSED TYPE PLATFORM (DISABLED) PLATFORM

Easy and trouble-free installation in any area as it does not require a pit

#### **EXPLANATION**

- It has a wide place.
- t is produced in compliance with the regulations of 2006/42/AT and it is introduced into the market with CE mark.
- The traction system can be implemented using hydraulic technology or endless screw technology.
- · It can be used safely indoors and outdoors.
- Thanks to not requiring a pit, it can be easily and smoothly installed in any area.
- · No major structural changes are needed.
- · It can be used in both open and closed spaces.
- · It offers options for automatic and semi-automatic doors.

#### **DISABLED PLATFORM**

User and environmental safety is kept at the highest Level

### **EXPLANATION**

- It is a stylish model with double-sided carrier columns and attaches great importance to security.
- It can be used safely indoors and outdoors.
- Its outer coating consists of stainless material.
- Does not require a shaft.