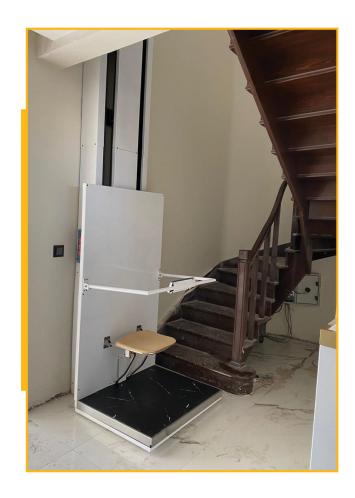

## ENCLOSED TYPE PLATFORM (DISABLED) PLATFORM

Easy and trouble-free installation in any area as it does not require a pit

#### **EXPLANATION**

- It has a wide place.
- t is produced in compliance with the regulations of 2006/42/AT and it is introduced into the market with CE mark.
- The traction system can be implemented using hydraulic technology or endless screw technology.
- · It can be used safely indoors and outdoors.
- Thanks to not requiring a pit, it can be easily and smoothly installed in any area.
- · No major structural changes are needed.
- · It can be used in both open and closed spaces.
- · It offers options for automatic and semi-automatic doors.

#### **DISABLED PLATFORM**

User and environmental safety is kept at the highest Level

### **EXPLANATION**

- It is a stylish model with double-sided carrier columns and attaches great importance to security.
- It can be used safely indoors and outdoors.
- Its outer coating consists of stainless material.
- Does not require a shaft.