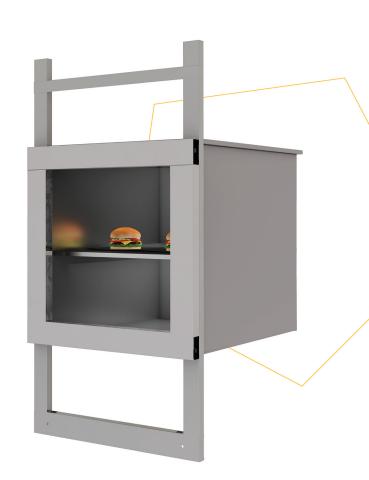

#### Counter Dumbwaiter

#### Floor Dumbwaiter

Manufactured in accordance with the machinery directive 2006/42 / EC and EN-81.

Capacity from 100 to 300 Kg.

Travel up to 30 meters (10-15 stops approximately). Capacity: 300 Kg.

Smooth and quiet operation. Quick and easy installation.

Minimum machine room space. No need for a pit.