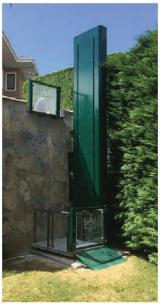

## ENCLOSED TYPE PLATFORM (DISABLED) PLATFORM

Easy and trouble-free installation in any area as it does not require a pit

#### **EXPLANATION**

- It has a wide place.
- t is produced in compliance with the regulations of 2006/42/AT and it is introduced into the market with CE mark.
- The traction system can be implemented using hydraulic technology or endless screw technology.
- · It can be used safely indoors and outdoors.
- Thanks to not requiring a pit, it can be easily and smoothly installed in any area.
- · No major structural changes are needed.
- · It can be used in both open and closed spaces.
- · It offers options for automatic and semi-automatic doors.

#### **DISABLED PLATFORM**

User and environmental safety is kept at the highest Level

### **EXPLANATION**

- It is a stylish model with double-sided carrier columns and attaches great importance to security.
- It can be used safely indoors and outdoors.
- Its outer coating consists of stainless material.
- Does not require a shaft.