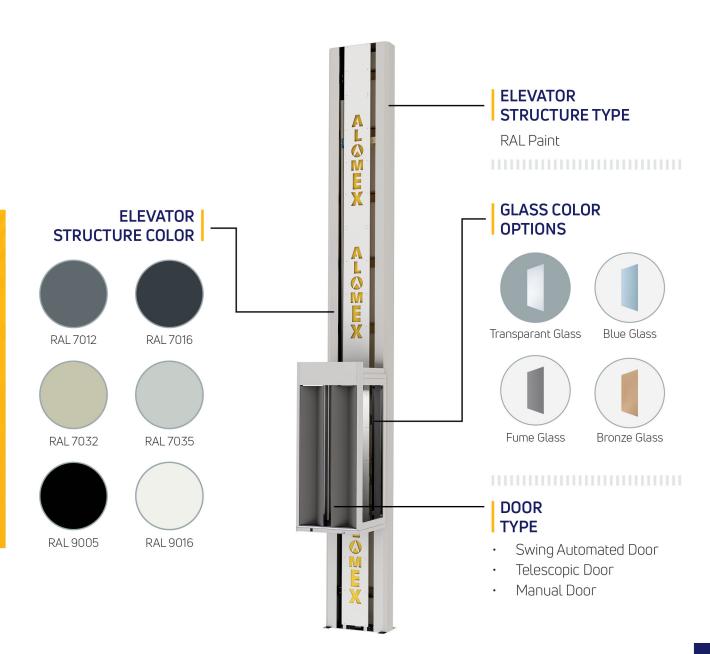

PAINT Options of Stainless Steel or specified color (RAL).

SAFETY EQUIPMENT Parachute Brake.

DOOR Glass, Painted RAL, Automatic or Manual

PIT DEPTH Minimum 50 mm.

INTERCOM Communication System.

Announcement System. With Desired Language Option

#### **TECHNICIAL SPECIFICATIONS**

| <b>-₩</b>                 |                                                                                             |  |  |  |  |
|---------------------------|---------------------------------------------------------------------------------------------|--|--|--|--|
| DUPLEX VILLAS ELEVATOR    |                                                                                             |  |  |  |  |
| NUMBER OF STOPS           | 2 to 5 stops                                                                                |  |  |  |  |
| TRAVEL DISTANCE           | Maximum 15 meters.                                                                          |  |  |  |  |
| TRACTION SYSTEM           | Hydraulic, Screw                                                                            |  |  |  |  |
| LOAD CAPACITY             | Up to 500 kg                                                                                |  |  |  |  |
| SPEED                     | 0.15-0.30 m/s                                                                               |  |  |  |  |
| COATING                   | Stainless steel/RAL colors option                                                           |  |  |  |  |
| SAFETY EQUIPMENT          | Parachute Brake.                                                                            |  |  |  |  |
| DOOR                      | Glass, RAL painted, semi-automatic, fully automatic                                         |  |  |  |  |
| PIT DEPTH                 | Minimum 50 mm.                                                                              |  |  |  |  |
| INTERCOM                  | Communication System.                                                                       |  |  |  |  |
| VOICE ANNOUNCEMENT SYSTEM | With the option to select desired language, EMERGENCY RES-<br>CUE UPS System, Manual Valve. |  |  |  |  |
| EMERGENCY RESCUE SYSTEM   | Backup system (UPS) for rescue, Manual Valve.                                               |  |  |  |  |