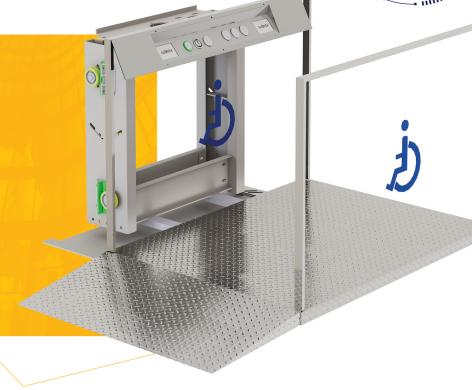

## ENCLOSED TYPE PLATFORM (DISABLED) PLATFORM

Easy and trouble-free installation in any area as it does not require a pit

#### **EXPLANATION**

- It has a wide place.
- t is produced in compliance with the regulations of 2006/42/AT and it is introduced into the market with CE mark.
- The traction system can be implemented using hydraulic technology or endless screw technology.
- · It can be used safely indoors and outdoors.
- Thanks to not requiring a pit, it can be easily and smoothly installed in any area.
- · No major structural changes are needed.
- · It can be used in both open and closed spaces.
- · It offers options for automatic and semi-automatic doors.

#### **DISABLED PLATFORM**

User and environmental safety is kept at the highest Level

### **EXPLANATION**

- It is a stylish model with double-sided carrier columns and attaches great importance to security.
- It can be used safely indoors and outdoors.
- Its outer coating consists of stainless material.
- Does not require a shaft.