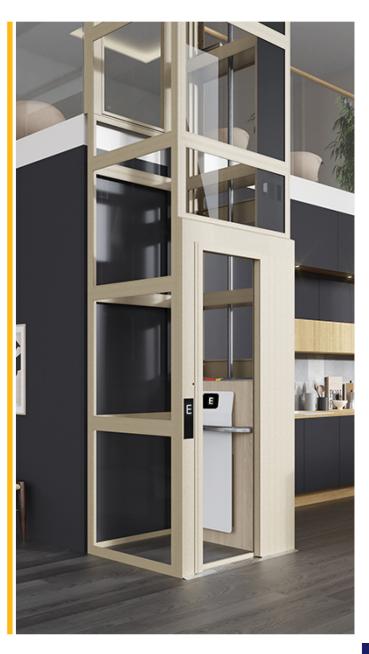

## HYDRAULIC ELEVATOR PLATFORM ELEVATOR

At Alamex we present a new lifting solution for limited spaces, where the dimensions of some architectural space are not possible to place a conventional elevator, giving rise to the flexibility and easy installation of a home lift.

The great advantages of the home lift is that it optimizes the available spaces in new or existing buildings, having minimal electrical consumption, an avant-garde design and easy installation.

Minimum requirements in bucket depth and machine room.

Capacity from 200 to 5,000 Kg.

Maximum speed of 0.6 m / s

Manufactured in accordance with machinery directive 2006/42 / EC and EN-81.

Pre-assembled in rigid steel structure.

Available with platform, half cab, or full cab