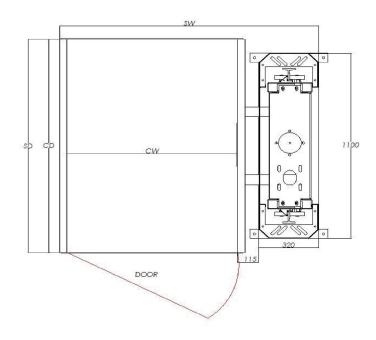

### DUPLEX **VILLAS ELEVATOR**

| DOOR   | SD      | SW      | PD     | PW     | N. OF<br>PERSONS | CAPACITY |
|--------|---------|---------|--------|--------|------------------|----------|
| 600 mm | 990 mm  | 700 mm  | 600 mm | 600 mm | 1 Persons        | 150 kg   |
| 650 mm | 1040 mm | 750 mm  | 650 mm | 650 mm | 2 Persons        | 180 kg   |
| 700 mm | 1090 mm | 800 mm  | 700 mm | 700 mm | 2 Persons        | 220 kg   |
| 750 mm | 1140 mm | 850 mm  | 750 mm | 750 mm | 3 Persons        | 250 kg   |
| 800 mm | 1190 mm | 900 mm  | 800 mm | 800 mm | 3 Persons        | 300 kg   |
| 850 mm | 1240 mm | 950 mm  | 850 mm | 850 mm | 4 Persons        | 300 kg   |
| 900 mm | 1290 mm | 1000 mm | 900 mm | 900 mm | 4 Persons        | 400 kg   |

### (DISABLED) PLATFORM

| DOOR   | SD      | SW      | PD      | PW      | N. OF<br>PERSONS | CAPACITY |
|--------|---------|---------|---------|---------|------------------|----------|
| 600 mm | 1290 mm | 970 mm  | 800 mm  | 800 mm  | 3 Persons        | 225 kg   |
| 700 mm | 1390 mm | 1070 mm | 900 mm  | 900 mm  | 4 Persons        | 320 kg   |
| 800 mm | 1490 mm | 1170 mm | 1000 mm | 1000 mm | 5 Persons        | 375 kg   |
| 900 mm | 1590 mm | 1270 mm | 1100 mm | 1100 mm | 6 Persons        | 450 kg   |

### TECHNICIAL SPECIFICATIONS

| DOOR   | SD      | sw      | PD      | PW     | CAPACITY |
|--------|---------|---------|---------|--------|----------|
| 800 mm | 1200 mm | 1290 mm | 1200 mm | 800 mm | 300 kg   |
| 850 mm | 1200 mm | 1340 mm | 1250 mm | 850 mm | 300 kg   |
| 900 mm | 1400 mm | 1540 mm | 1300 mm | 900 mm | 300 kg   |