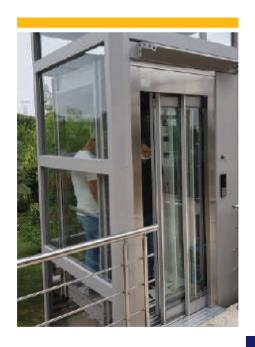

## HYDRAULIC ELEVATOR PLATFORM ELEVATOR

At Alamex we present a new lifting solution for limited spaces, where the dimensions of some architectural space are not possible to place a conventional elevator, giving rise to the flexibility and easy installation of a home lift.

The great advantages of the home lift is that it optimizes the available spaces in new or existing buildings, having minimal electrical consumption, an avant-garde design and easy installation.

Minimum requirements in bucket depth and machine room.