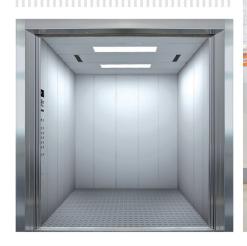

#### **CARGO ELEVATOR**

It is suitable for use in industrial facilities and warehouses. The flexibility in dimensions and capacities make it adaptable for any special requirement.

Manufactured in accordance with machinery directive 2006/42 / EC and EN-81.

Pre-assembled in rigid steel structure.

Available with platform, half cab, or full cab

Minimum requirements in bucket depth and machine room.

Capacity from 200 to 5,000 Kg.

Maximum speed of 0.6 m / s