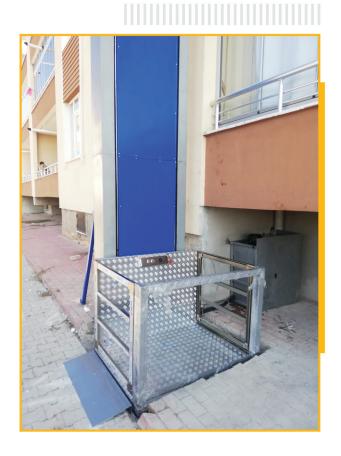

## ENCLOSED TYPE PLATFORM (DISABLED) PLATFORM

Easy and trouble-free installation in any area as it does not require a pit

#### **EXPLANATION**

- It has a wide place.
- t is produced in compliance with the regulations of 2006/42/AT and it is introduced into the market with CE mark.
- The traction system can be implemented using hydraulic technology or endless screw technology.
- · It can be used safely indoors and outdoors.
- Thanks to not requiring a pit, it can be easily and smoothly installed in any area.
- · No major structural changes are needed.
- · It can be used in both open and closed spaces.
- · It offers options for automatic and semi-automatic doors.

#### **DISABLED PLATFORM**

User and environmental safety is kept at the highest Level

### **EXPLANATION**

- It is a stylish model with double-sided carrier columns and attaches great importance to security.
- It can be used safely indoors and outdoors.
- Its outer coating consists of stainless material.
- Does not require a shaft.