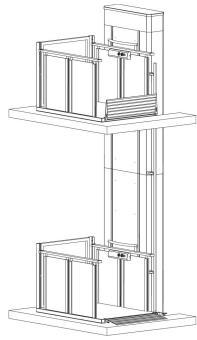

## ENCLOSED TYPE PLATFORM (DISABLED) PLATFORM

Easy and trouble-free installation in any area as it does not require a pit

#### **EXPLANATION**

- It has a wide place.
- t is produced in compliance with the regulations of 2006/42/AT and it is introduced into the market with CE mark.
- The traction system can be implemented using hydraulic technology or endless screw technology.
- · It can be used safely indoors and outdoors.
- Thanks to not requiring a pit, it can be easily and smoothly installed in any area.
- · No major structural changes are needed.
- · It can be used in both open and closed spaces.
- · It offers options for automatic and semi-automatic doors.

#### **TECHNICIAL SPECIFICATIONS**

| <b>-₩</b>                 |                                                                                             |  |  |  |  |
|---------------------------|---------------------------------------------------------------------------------------------|--|--|--|--|
| DUPLEX VILLAS ELEVATOR    |                                                                                             |  |  |  |  |
| NUMBER OF STOPS           | 2 to 5 stops                                                                                |  |  |  |  |
| TRAVEL DISTANCE           | Maximum 15 meters.                                                                          |  |  |  |  |
| TRACTION SYSTEM           | Hydraulic, Screw                                                                            |  |  |  |  |
| LOAD CAPACITY             | Up to 500 kg                                                                                |  |  |  |  |
| SPEED                     | 0.15-0.30 m/s                                                                               |  |  |  |  |
| COATING                   | Stainless steel/RAL colors option                                                           |  |  |  |  |
| SAFETY EQUIPMENT          | Parachute Brake.                                                                            |  |  |  |  |
| DOOR                      | Glass, RAL painted, semi-automatic, fully automatic                                         |  |  |  |  |
| PIT DEPTH                 | Minimum 50 mm.                                                                              |  |  |  |  |
| INTERCOM                  | Communication System.                                                                       |  |  |  |  |
| VOICE ANNOUNCEMENT SYSTEM | With the option to select desired language, EMERGENCY RES-<br>CUE UPS System, Manual Valve. |  |  |  |  |
| EMERGENCY RESCUE SYSTEM   | Backup system (UPS) for rescue, Manual Valve.                                               |  |  |  |  |

### **ENCLOSED TYPE PLATFORM**

### (DISABLED) PLATFORM

| DOOR   | SD      | SW      | PD      | PW      | N. OF<br>PERSONS | CAPACITY |
|--------|---------|---------|---------|---------|------------------|----------|
| 600 mm | 1290 mm | 970 mm  | 800 mm  | 800 mm  | 3 Persons        | 225 kg   |
| 700 mm | 1390 mm | 1070 mm | 900 mm  | 900 mm  | 4 Persons        | 320 kg   |
| 800 mm | 1490 mm | 1170 mm | 1000 mm | 1000 mm | 5 Persons        | 375 kg   |
| 900 mm | 1590 mm | 1270 mm | 1100 mm | 1100 mm | 6 Persons        | 450 kg   |