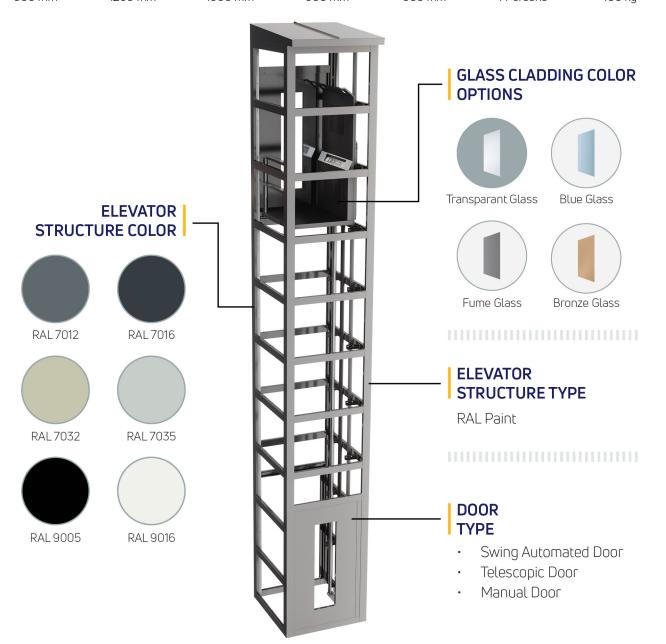

#### **TECHNICIAL SPECIFICATIONS**

|  | ELEVATOR |
|--|----------|

NUMBER OF STOPS

TRAVEL DISTANCE Maximum 15 meters (Max).

DRIVE SYSTEM Hydraulic, Screw Column

MAXIMUM LOAD CAPACITY Up to 400 kilograms.

TRAVEL SPEED 0.15 m/s.

PAINT Options of Stainless Steel or specified color (RAL).

SAFETY EQUIPMENT Parachute Brake.

DOOR Glass, Painted RAL, Automatic or Manual

PIT DEPTH Minimum 50 mm.

INTERCOM Communication System.

Announcement System. With Desired Language Option

EMERGENCY RESCUE SYSTEM Backup system (UPS) for rescue, Manual Valve.

POWER OPTIONS 220-230 volts (Single Phase), 380-400 volts (Three Phase).