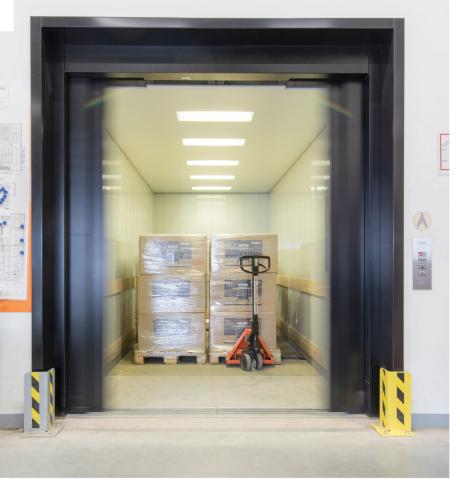

#### **CARGO ELEVATOR**

It is suitable for use in industrial facilities and warehouses. The flexibility in dimensions and capacities make it adaptable for any special requirement.

Manufactured in accordance with machinery directive 2006/42 / EC and EN-81.

Pre-assembled in rigid steel structure.

Available with platform, half cab, or full cab

Minimum requirements in bucket depth and machine room.

Capacity from 200 to 5,000 Kg.

Maximum speed of 0.6 m / s