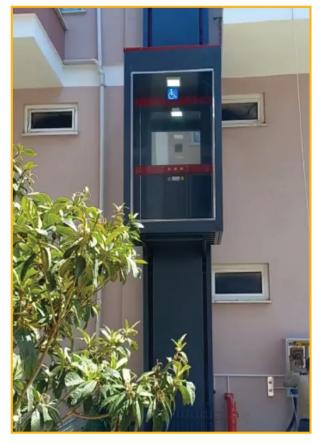

## ENCLOSED TYPE PLATFORM (DISABLED) PLATFORM

Easy and trouble-free installation in any area as it does not require a pit

#### **EXPLANATION**

- It has a wide place.
- t is produced in compliance with the regulations of 2006/42/AT and it is introduced into the market with CE mark.
- The traction system can be implemented using hydraulic technology or endless screw technology.
- · It can be used safely indoors and outdoors.
- Thanks to not requiring a pit, it can be easily and smoothly installed in any area.
- · No major structural changes are needed.
- · It can be used in both open and closed spaces.
- · It offers options for automatic and semi-automatic doors.

#### **DISABLED PLATFORM**

User and environmental safety is kept at the highest Level

### **EXPLANATION**

- It is a stylish model with double-sided carrier columns and attaches great importance to security.
- It can be used safely indoors and outdoors.
- Its outer coating consists of stainless material.
- Does not require a shaft.