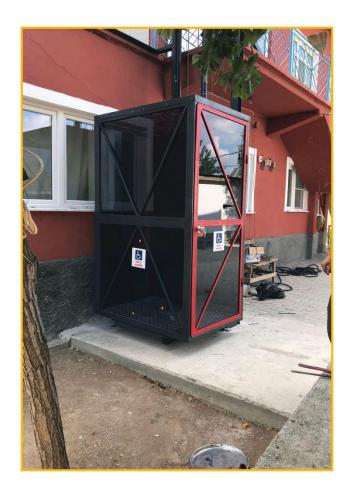

## ENCLOSED TYPE PLATFORM (DISABLED) PLATFORM

Easy and trouble-free installation in any area as it does not require a pit

#### **EXPLANATION**

- It has a wide place.
- t is produced in compliance with the regulations of 2006/42/AT and it is introduced into the market with CE mark.
- The traction system can be implemented using hydraulic technology or endless screw technology.
- · It can be used safely indoors and outdoors.
- Thanks to not requiring a pit, it can be easily and smoothly installed in any area.
- · No major structural changes are needed.
- · It can be used in both open and closed spaces.
- · It offers options for automatic and semi-automatic doors.

#### **DISABLED PLATFORM**

User and environmental safety is kept at the highest Level

### **EXPLANATION**

- It is a stylish model with double-sided carrier columns and attaches great importance to security.
- It can be used safely indoors and outdoors.
- Its outer coating consists of stainless material.
- Does not require a shaft.